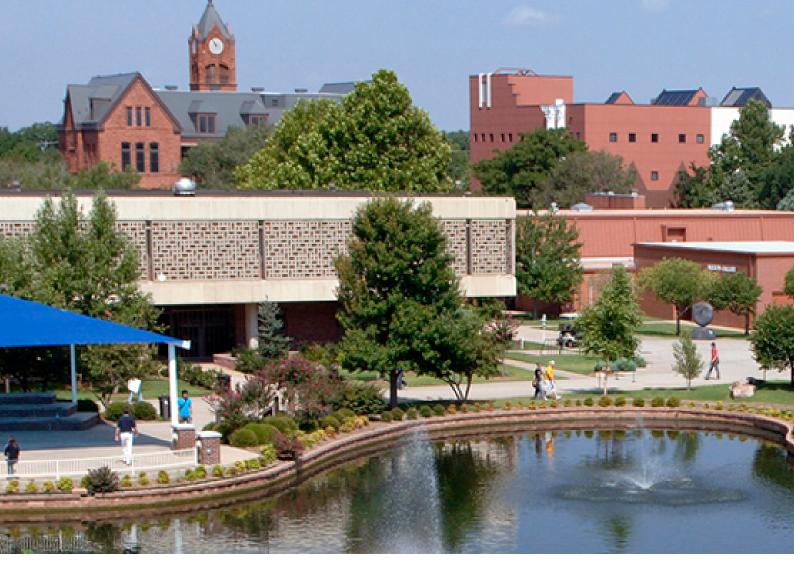

### UNIVERSITY OF CENTRAL OKLAHOMA, UNITED STATES

The University of Central Oklahoma (UCO) was founded in 1890 and is a public university in the USA.

Offering 115 bachelor's degrees and 75 master's degrees, UCO's programs boast top academic credentials, such as ABET (engineering) and AACSB (business). U.S. News & World Report consistently lists UCO as a Tier One Institution (2020) in its 'Best Colleges' rankings. The Wall Street Journal/Times Higher Education College Rankings ranked the University of Central Oklahoma in its Top 10 list of U.S. "Colleges Where Students Feel Most Engaged" (2016).

Students will join a network of 6,800 international professionals from 150 countries that have attended UCO in just the past decade.