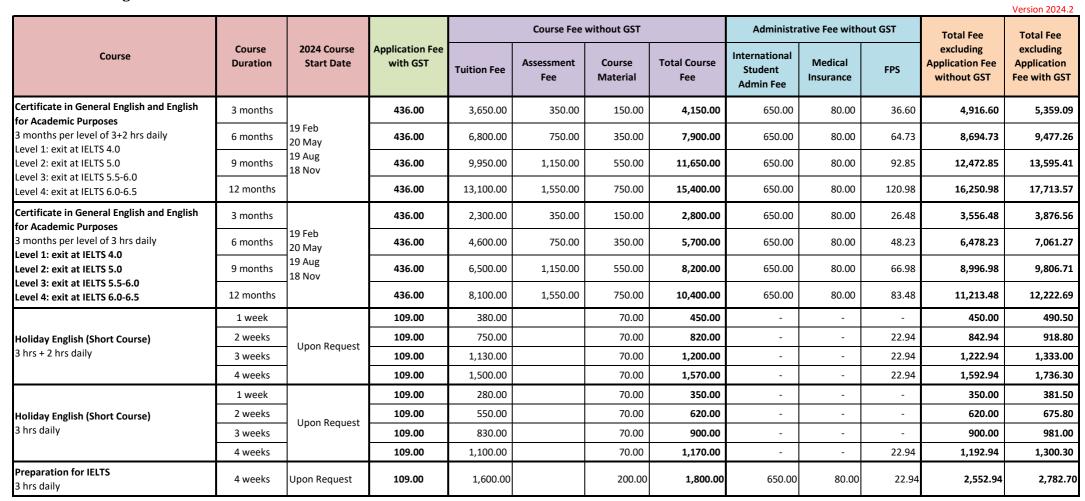

2024 Programme Fees (International) Certificate in English

\* International Student Admin Fee is charged once for bundled courses. Students not on bundled course will be charged an additional \$381.50 (inclusive of 9% GST) International Student Admin fee if they progress to the next course. All information stated is accurate and effective as at 15 January 2024. Fees indicated are in SGD.