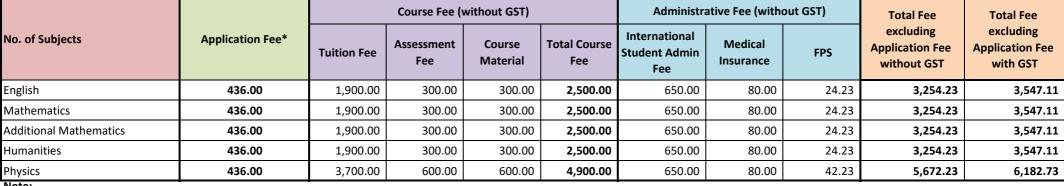

# 2024 Programme Fees (International)

### **GCE - A Level**

\*\* International Student Admin Fee is charged once for bundled courses. Students not on bundled course will be charged an additional \$381.50 (inclusive of 9% GST) International Student Admin fee if they progress to the next course. The above fees does not include the Examination fees payable to the Singapore Examinations and Assessment Board (SEAB). Fees indicated are in SGD.

Version 2024.2