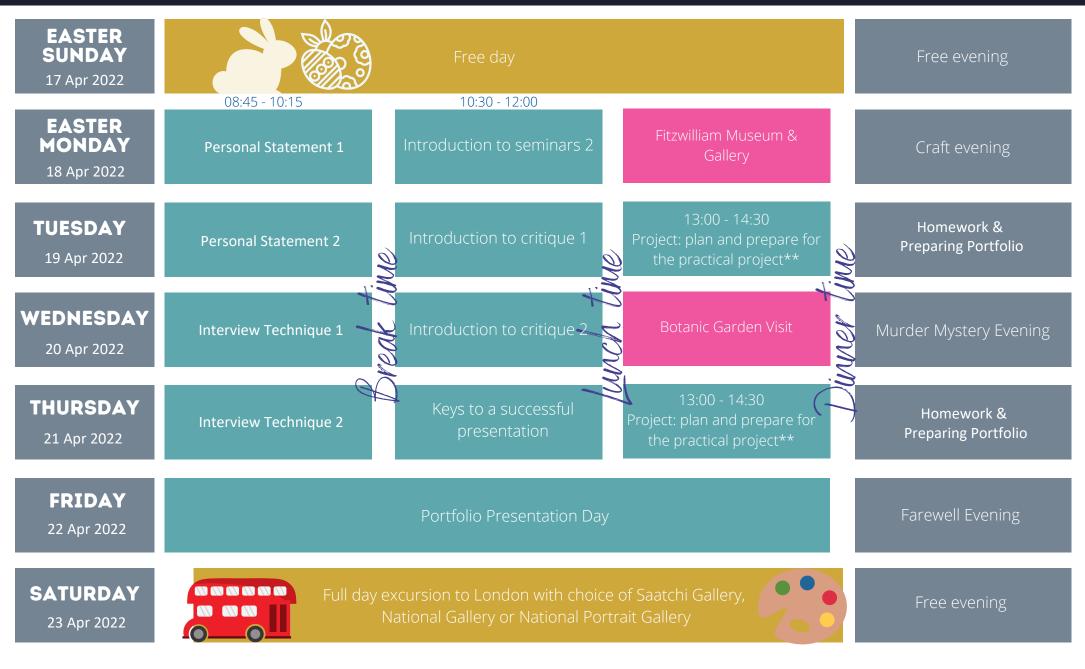

wellery                                                 | Jewellery                    | Movie Night                       |
| <b>THURSDAY</b><br>14 Apr 2022 | Portfolio Prepartion  | Portfolio Prepartion                                      | Portfolio Prepartion         | Homework &<br>Preparing Portfolio |
| GOOD<br>FRIDAY<br>15 Apr 2022  | Good Frid             | Photo Challenge                                           |                              |                                   |
| SATURDAY<br>16 Apr 2022        |                       | day excursion to London<br>sit to the Tate Modern Gallery |                              | Free evening                      |



CAMBRIDGE

SCHOOL OF VISUAL グ

PERFORMING

ARTS



# **YOUR SAMPLE PROGRAMME** Week 5 - Stafford House Cambridge